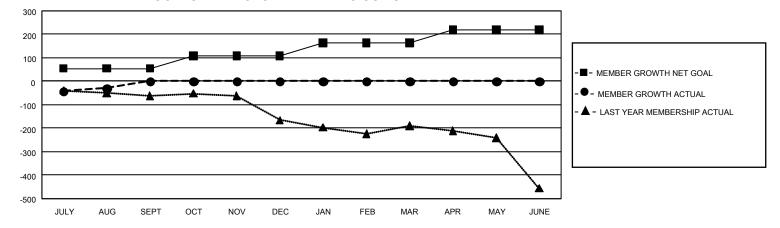

## GAT MONTHLY MEMBERSHIP PROGRESS REPORT

GMT Constitutional Area 1, Group H

REPORT DOES NOT INCLUDE CLUBS IN UNDISTRICTED AREAS.

| Clubs                 |               |           |               | Members               |                         |                         |                                                    |
|-----------------------|---------------|-----------|---------------|-----------------------|-------------------------|-------------------------|----------------------------------------------------|
| RESULTS FOR 2021-2022 |               |           |               | RESULTS FOR 2021-2022 |                         |                         |                                                    |
| QUARTER               | NEW CLUB GOAL | NEW CLUBS | DROPPED CLUBS | QUARTER               | MBER GROWTH NET<br>GOAL | MEMBER GROWTH<br>ACTUAL | DROPPED MEMBERS<br>ACTUAL (including<br>transfers) |
| JULY/AUG/SEPT         | - 3           | 0         | 2             | JULY/AUG/SEPT         | 55                      | 168                     | 161                                                |
| OCT/NOV/DEC           | 12            | 0         | 0             | OCT/NOV/DEC           | 54                      | 0                       | 0                                                  |
| JAN/FEB/MAR           | 12            | 0         | 0             | JAN/FEB/MAR           | 55                      | 0                       | 0                                                  |
| APR/MAY/JUNE          | 18            | 0         | 0             | APR/MAY/JUNE          | 55                      | 0                       | 0                                                  |