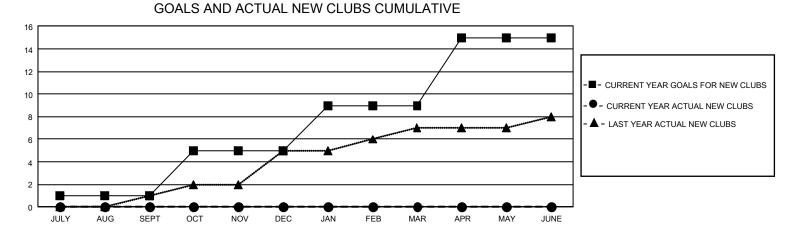

## GAT MONTHLY MEMBERSHIP PROGRESS REPORT

GMT Constitutional Area 1, Group H

REPORT DOES NOT INCLUDE CLUBS IN UNDISTRICTED AREAS.

| Clubs                 |               |           |               | Members               |                         |                         |                                                    |
|-----------------------|---------------|-----------|---------------|-----------------------|-------------------------|-------------------------|----------------------------------------------------|
| RESULTS FOR 2021-2022 |               |           |               | RESULTS FOR 2021-2022 |                         |                         |                                                    |
| QUARTER               | NEW CLUB GOAL | NEW CLUBS | DROPPED CLUBS | QUARTER               | MBER GROWTH NET<br>GOAL | MEMBER GROWTH<br>ACTUAL | DROPPED MEMBERS<br>ACTUAL (including<br>transfers) |
| JULY/AUG/SEPT         | - 3           | 0         | 2             | JULY/AUG/SEPT         | 55                      | 168                     | 161                                                |
| OCT/NOV/DEC           | 12            | 0         | 0             | OCT/NOV/DEC           | 54                      | 0                       | 0                                                  |
| JAN/FEB/MAR           | 12            | 0         | 0             | JAN/FEB/MAR           | 55                      | 0                       | 0                                                  |
| APR/MAY/JUNE          | 18            | 0         | 0             | APR/MAY/JUNE          | 55                      | 0                       | 0                                                  |